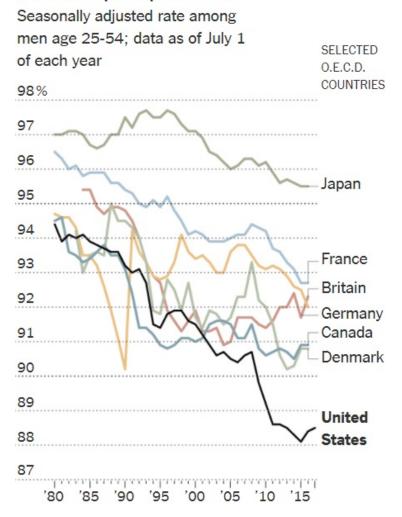

## Labor-force participation rate

## Glossary

**Labor-force participation rate:** Percentage of the population that is either working or actively seeking work.

**O.E.C.D.:** Organisation for Economic Cooperation and Development, an international organization that promotes sustainable economic growth and employment by sharing data and strategies.